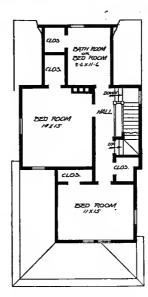

e mail Plans and Specification: the same day order is received.



#### PRICE

of Blue Prints, together with a complete set of typewritten specifications is

#### ONLY

# \$5.00

We mail Plans and Specifications the same day order is received.



Floor Plan

Size: Width, 26 feet 6 inches; length, 40 feet 6 inches exclusive of porches

Blue prints consist of basement plan; roof plan; floor plan; front, rear, two side elevations; wall sections and all necessary interior details. Specifications consist of about fifteen pages of typewritten matter.

Full and complete working plans and specifications of this house will be furnished for \$5.00. Cost of this house is from about \$1,550.00 to about \$1,750.00, according to the locality in which it is built.



Design No. 2022



First Floor Plan



Second Floor Plan

#### Size: Width, 24 feef; length, 43 feet, exclusive of porches

Blue prints consist of cellar and foundation plan; first and second floor plans; front, two side elevations; wall sections and all necessary interior details. Specifications consist of about twenty pages of typewritten matter.

Full and complete working plans and specifications of this house will be furnished for \$5.00. Cost of this house is from about \$1,850.00 to about \$2,100.00, according to the locality in which it is built. built.

#### PRICE

of Blue Prints, together with a complete set of typewritten specifications is

#### ONLY

\$5.00

We mail Plans and Specifications the same day order is received.



#### PRICE

of Blue Prints, together with a complete set of typewritten specificatlons is